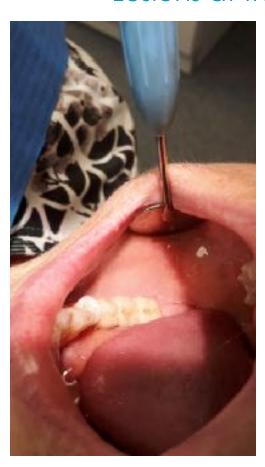

### Lesions at the mucous membrane of the cheek

After using the blue®m mouthwash twice a day during two weeks

### Lesions at the mucous membrane of the cheek

Before blue®m

After blue®m