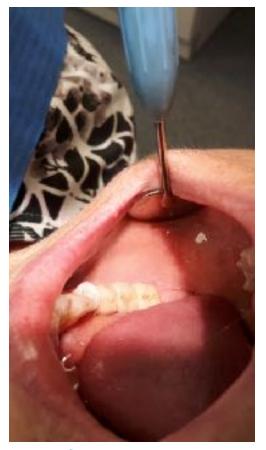

### Lesions at the mucous membrane of the cheek

After using the blue®m mouthwash twice a day during two weeks

### Lesions at the mucous membrane of the cheek

Before blue®m

After blue®m