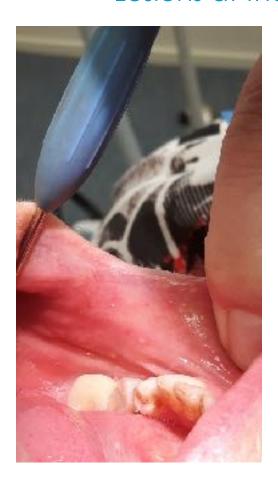

#### Lesions at the mucous membrane of the cheek

- General practitioner Doctor diagnosed it as Candida
- Dental hygienist wanted 2nd opinion because she did not share this opinion
- Dental surgeon diagnosed it as diminished immuun resistance
- Therapy: rinse 2 times daily with blue®m mouthwash

### Lesions at the mucous membrane of the cheek

Before blue®m

After blue®m