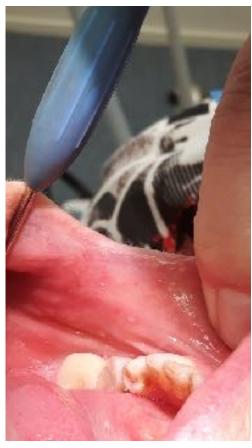

#### Lesions at the mucous membrane of the cheek

- General practitioner Doctor diagnosed it as Candida
- Dental hygienist wanted 2nd opinion because she did not share this opinion
- Dental surgeon diagnosed it as diminished immuun resistance
- Therapy: rinse 2 times daily with blue®m mouthwash

### Lesions at the mucous membrane of the cheek

Before blue®m

After blue®m